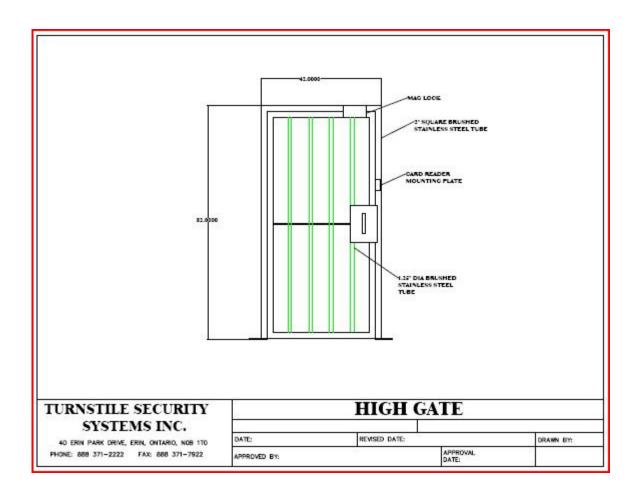

ertical bars are 1 1/4" 16 ga tube with 5/16" thick center support.
- Verticals are welded at 3 locations, top, bottom and at the horizontal center support.



### **Specifications for 3000-MGSS**

### **FEATURES**

- 1200 lb maglock.
- Gate swings in one direction and is self closing.
- Hydraulic closure for smooth operation.
- Heavy duty mortised ball bearing stainless hinges.
- Pull or push handle on both sides.
- Fail safe operation.
- 24 vt operating system.
- Activation achieved by supplying a dry contact input or 12vt pulse either through a push button or access control software.

### **OPTIONS**

- Powder coat finish
- Galvanized finish
- Indicating lights red/green
- Card reader mounting plates
- Remote push button



# **Specifications for 3000-MGSS**

### **ELEVATION DIAGRAM**