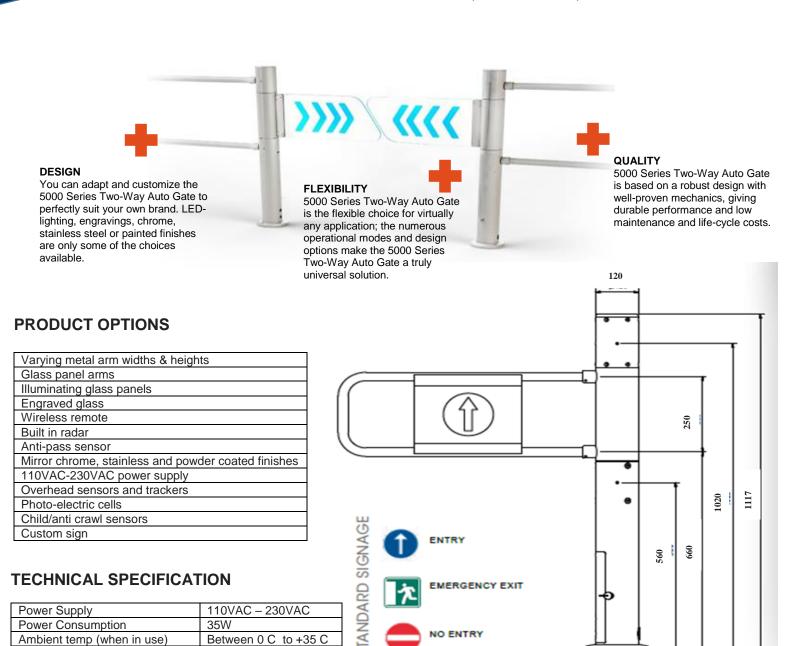

## **KEY BENEFITS & FEATURES**

- Available in single and multiple gate configuration that can interface with fire alarms and POS systems
- Automatic hands free gate with 180 degree action
- A number of opening controls are available to suit your circumstances
- Opening and closing times can be fine-tuned for perfect performance
- ✓ A versatile solution for accessibility and security in both entry and exit
- ✓ Robust design and high build quality ensures worry-free service for many years
- ✓ Selectable configuration for Standard, Welcome, Secure and Self-Checkout modes
- ✓ Available in several materials, RAL powder coat and with optional branding message on gate arm

184

INDUSTRIAL **ENTERTAINMENT GOVERNMENT EDUCATIONAL** RETAIL **FITNESS** TRANSPORTATION

Between 0 C to +35 C

Between 30% and 80%

Between 10 - 40 Nm

IP20

27 kg

Ambient temp (when in use)

Ambient humidity (when in use)

IP Rating

Panic break force

Weight

40 Erin Park Drive, Erin, Ontario, N0B1T0 Ph: 519-833-9494 Toll Free: 1-888-371-2222

Email: sales@turnstilesecurity.com Website: www.turnstilesecurity.com